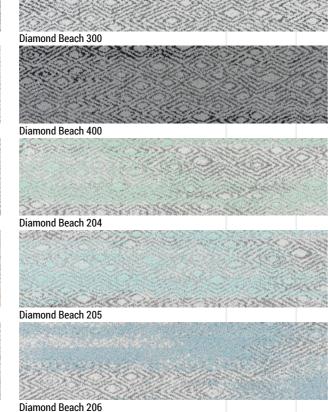

### **02.** DIAMOND BEACH

When the spring comes on the wild northern shore, diamond shaped ice blocks cover the black sand, generating an incredible play of lights and shadows, colors, reflections and contracts that deeply inspired the product pattern. Its strong geometric design comes in 4 different tones of gray as well as 6 pastel tone color accents to create unique strong flooring dynamics for creative and elegant enviroinments.

Diamond Beach, with its creative approach, it is ideal for young spaces - dynamic, striking, innovative and original. It creates a unique effect with its graphic pattern and exciting design in a variety of base colors and fresh accents.