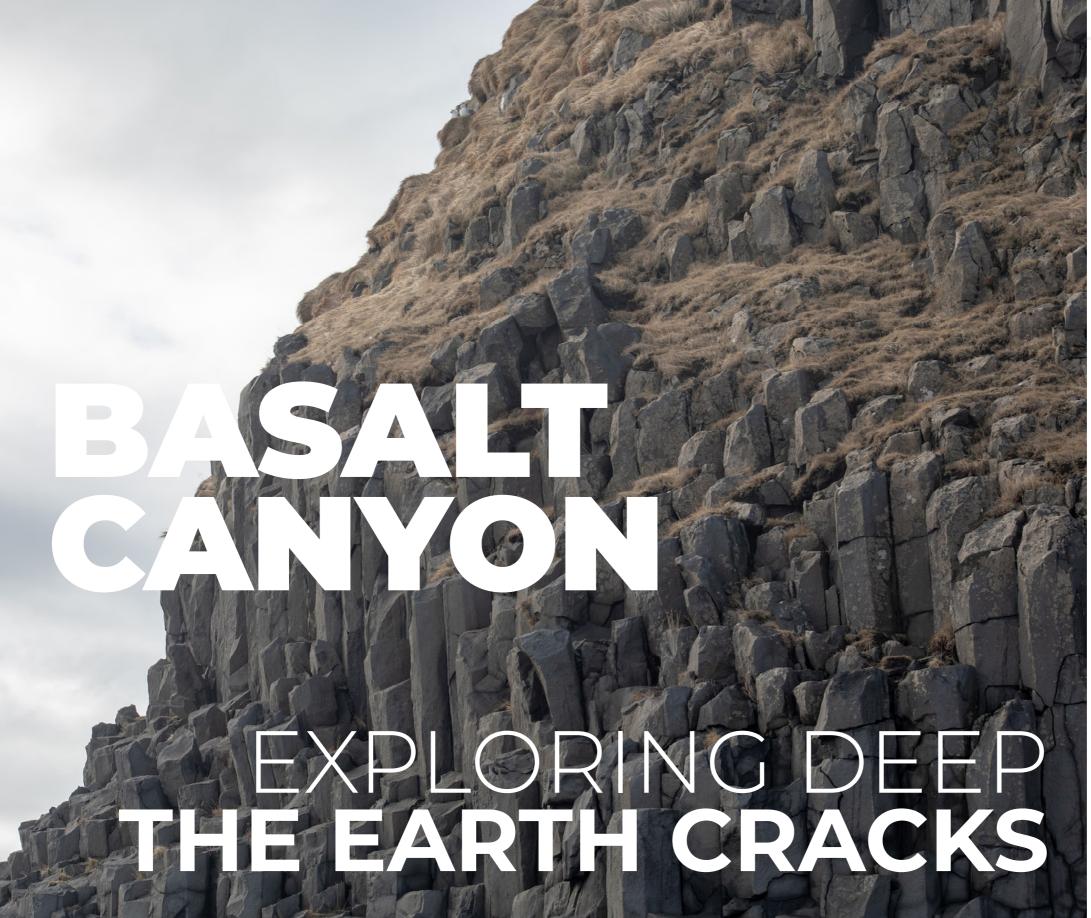

### **03.** BASALT CANYON

Not even the most resistant basaltic rocks can stop the patient flow of the waters. Created centuries ago when incandescent lava met the frozen ocean, today they open up in a series of **rectilinear facets** to let the river pass. Basalt Canyon Carpet Tiles display a patchwork of **linear patterns** in elegant, light, refined, and **sophisticated geometries.** 

Basalt Canyon provides a refined, elegant, and sophisticated solution for your flooring needs. The design is both modern and timeless, sophisticated and elegant, ideal for relaxing areas, refined hallways, premium lounges, private offices, and large highclass areas in general.