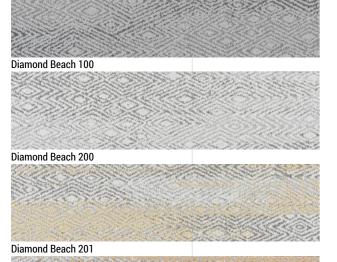

### **02.** DIAMOND BEACH

When the spring comes on the wild northern shore, diamond shaped ice blocks cover the black sand, generating an incredible play of lights and shadows, colors, reflections and contracts that deeply inspired the product pattern. Its strong geometric design comes in 4 different tones of gray as well as 6 pastel tone color accents to create unique strong flooring dynamics for creative and elegant enviroinments.

Diamond Beach, with its creative approach, it is ideal for young spaces - dynamic, striking, innovative and original. It creates a unique effect with its graphic pattern and exciting design in a variety of base colors and fresh accents.

#### Colors

**Diamond Beach 203** 