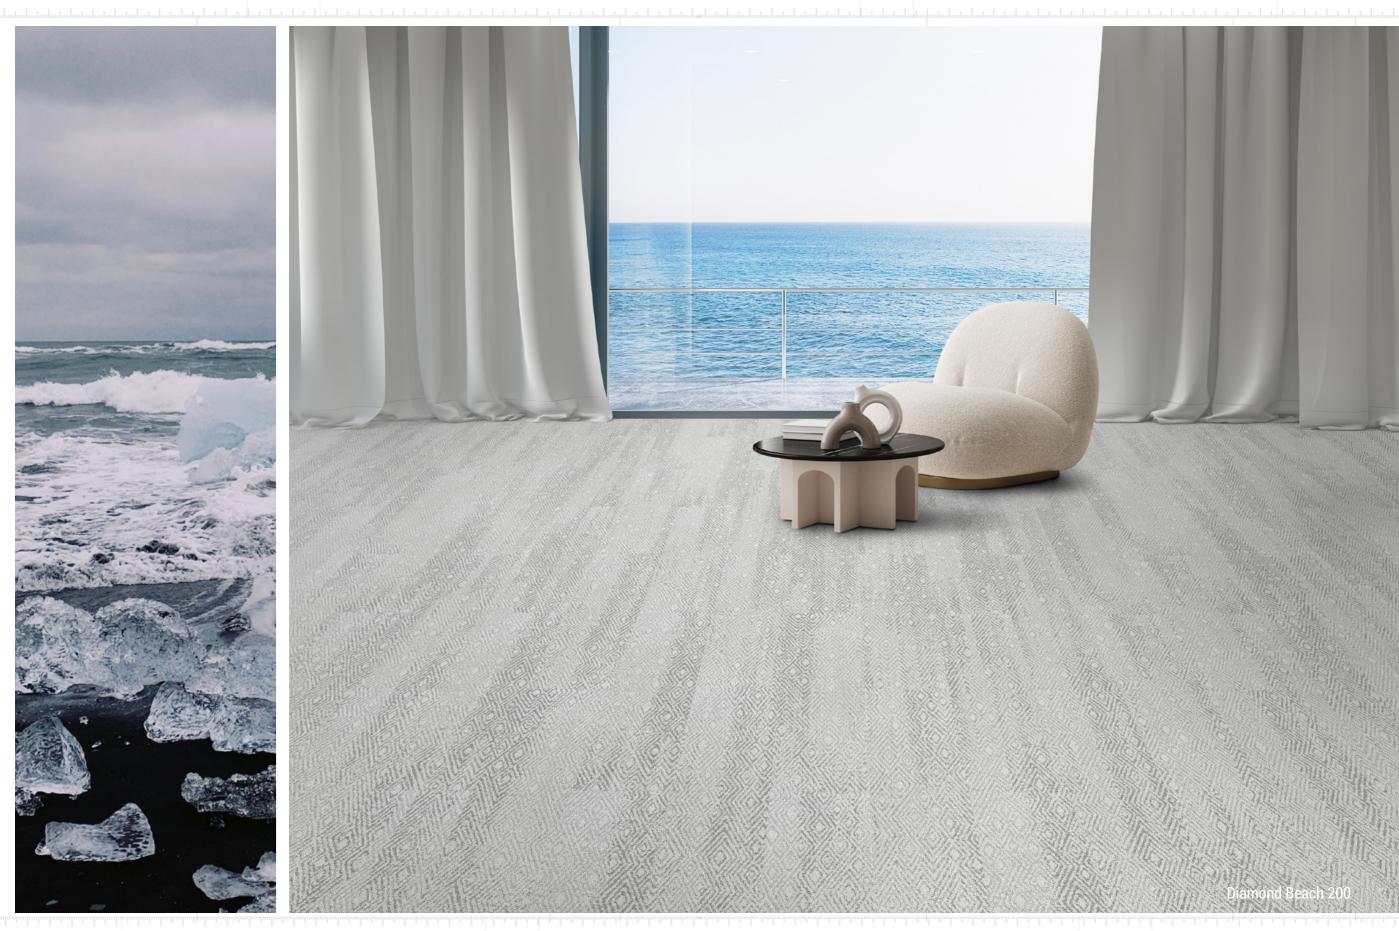

### **02.** DIAMOND BEACH

When the spring comes on the wild northern shore, diamond shaped ice blocks cover the black sand, generating an incredible play of lights and shadows, colors, reflections and contracts that deeply inspired the product pattern. Its strong geometric design comes in 4 different tones of gray as well as 6 pastel tone color accents to create unique strong flooring dynamics for creative and elegant enviroinments.

Diamond Beach, with its creative approach, it is ideal for young spaces - dynamic, striking, innovative and original. It creates a unique effect with its graphic pattern and exciting design in a variety of base colors and fresh accents.

# ICY ADVENTURES FOR SEA LOVERS