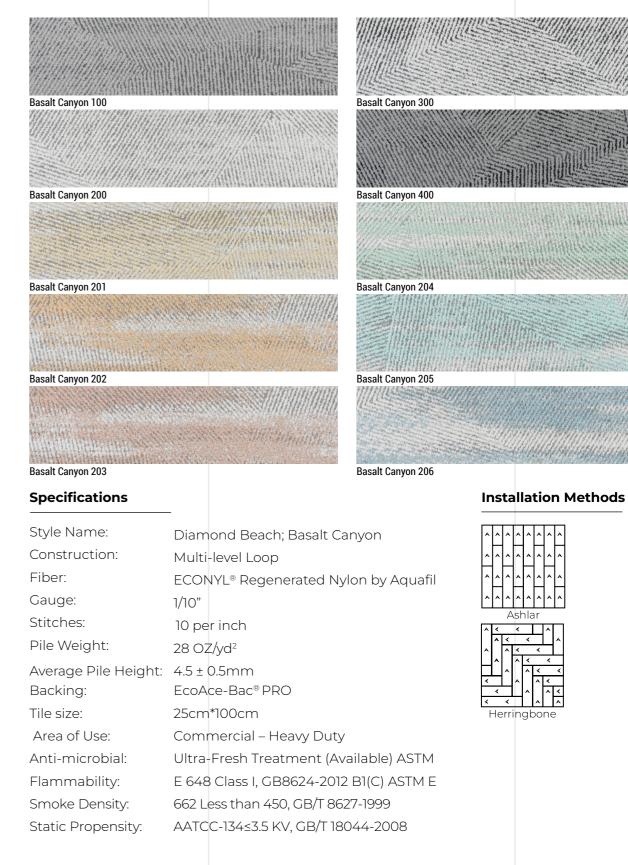

### **03.** BASALT CANYON

Not even the most resistant basaltic rocks can stop the patient flow of the waters. Created centuries ago when incandescent lava met the frozen ocean, today they open up in a series of **rectilinear facets** to let the river pass. Basalt Canyon Carpet Tiles display a patchwork of **linear patterns** in elegant, light, refined, and **sophisticated geometries.** 

Basalt Canyon provides a refined, elegant, and sophisticated solution for your flooring needs. The design is both modern and timeless, sophisticated and elegant, ideal for relaxing areas, refined hallways, premium lounges, private offices, and large highclass areas in general.

Basalt Canyon 201