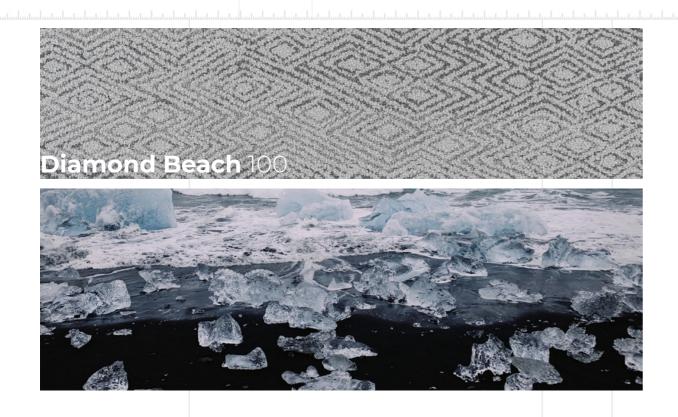

### **02.** DIAMOND BEACH

When the spring comes on the wild northern shore, diamond shaped ice blocks cover the black sand, generating an incredible play of lights and shadows, colors, reflections and contracts that deeply inspired the product pattern. Its strong geometric design comes in 4 different tones of gray as well as 6 pastel tone color accents to create unique strong flooring dynamics for creative and elegant enviroinments.

Diamond Beach, with its creative approach, it is ideal for young spaces - dynamic, striking, innovative and original. It creates a unique effect with its graphic pattern and exciting design in a variety of base colors and fresh accents.

# DIAMOND BEACH