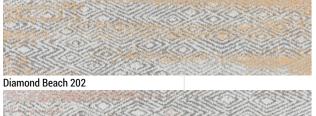

### **02.** DIAMOND BEACH

When the spring comes on the wild northern shore, diamond shaped ice blocks cover the black sand, generating an incredible play of lights and shadows, colors, reflections and contracts that deeply inspired the product pattern. Its strong geometric design comes in 4 different tones of gray as well as 6 pastel tone color accents to create unique strong flooring dynamics for creative and elegant enviroinments.

Diamond Beach, with its creative approach, it is ideal for young spaces - dynamic, striking, innovative and original. It creates a unique effect with its graphic pattern and exciting design in a variety of base colors and fresh accents.

#### Colors

**Diamond Beach 203** 