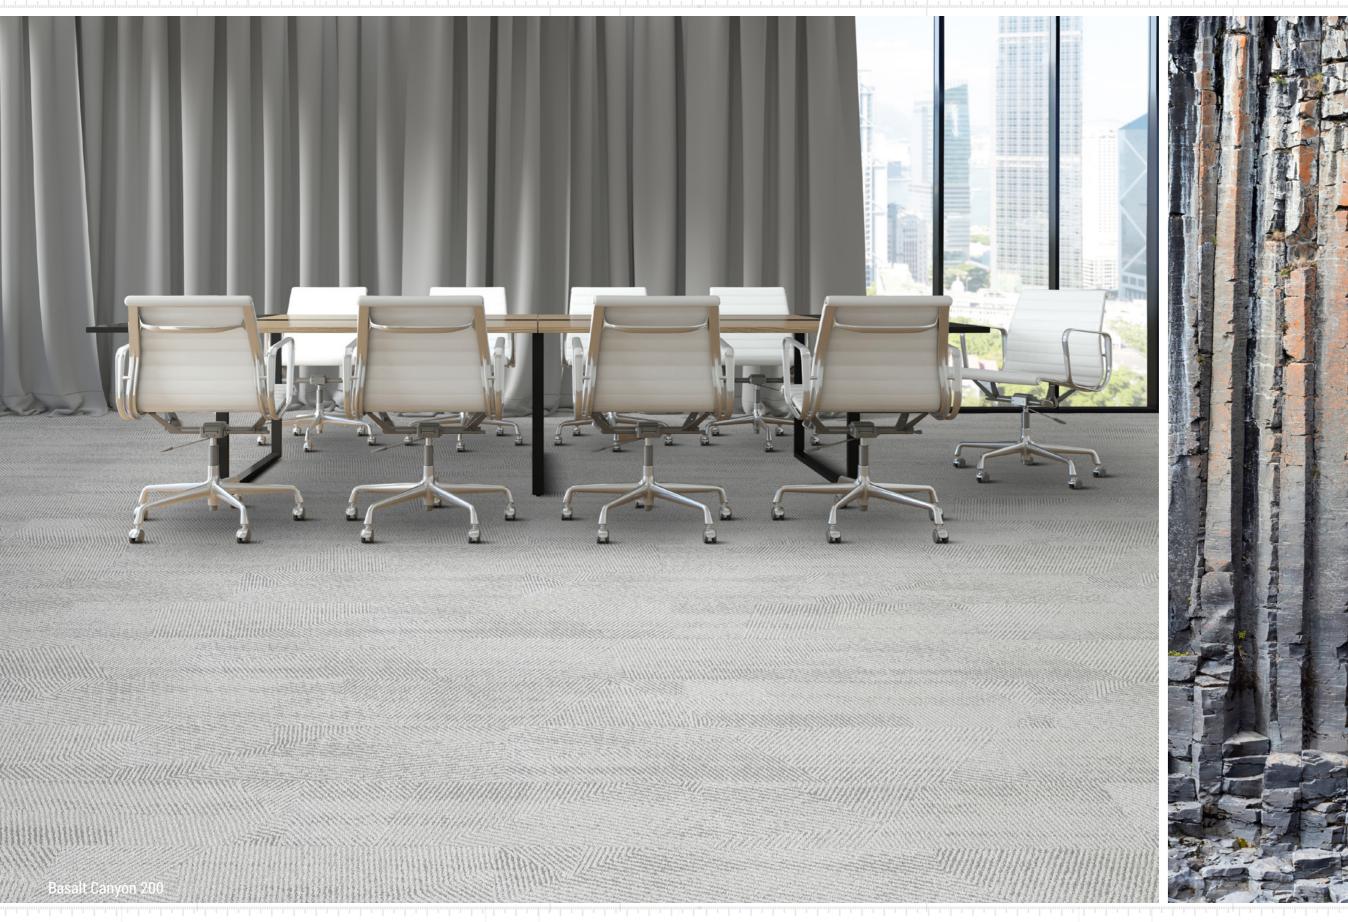

### **03.** BASALT CANYON

Not even the most resistant basaltic rocks can stop the patient flow of the waters. Created centuries ago when incandescent lava met the frozen ocean, today they open up in a series of **rectilinear facets** to let the river pass. Basalt Canyon Carpet Tiles display a patchwork of **linear patterns** in elegant, light, refined, and **sophisticated geometries.** 

Basalt Canyon provides a refined, elegant, and sophisticated solution for your flooring needs. The design is both modern and timeless, sophisticated and elegant, ideal for relaxing areas, refined hallways, premium lounges, private offices, and large highclass areas in general.