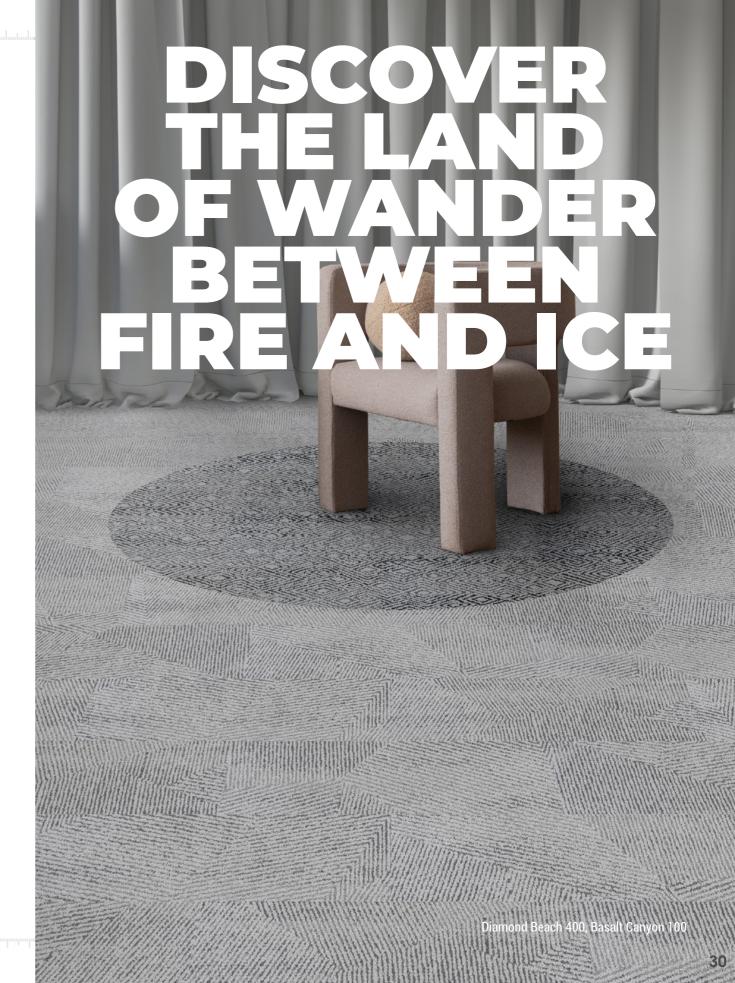

## OT. OUR GOAL

Behind the design of our Northern Edge Collection lies a primal need for adventure. Explore a new continent where the opposites attract each other, exactly as **Diamond Beach** and **Basalt Canyon** represent the ice from the sea and the fire from the Earth Core meeting themselves on a pure land. Find every day **the natural beauty of the world** and start exploring!

### **02.** DIAMOND BEACH

When the spring comes on the wild northern shore, diamond shaped ice blocks cover the black sand, generating an incredible play of lights and shadows, colors, reflections and contracts that deeply inspired the product pattern. Its strong geometric design comes in 4 different tones of gray as well as 6 pastel tone color accents to create unique strong flooring dynamics for creative and elegant enviroinments.