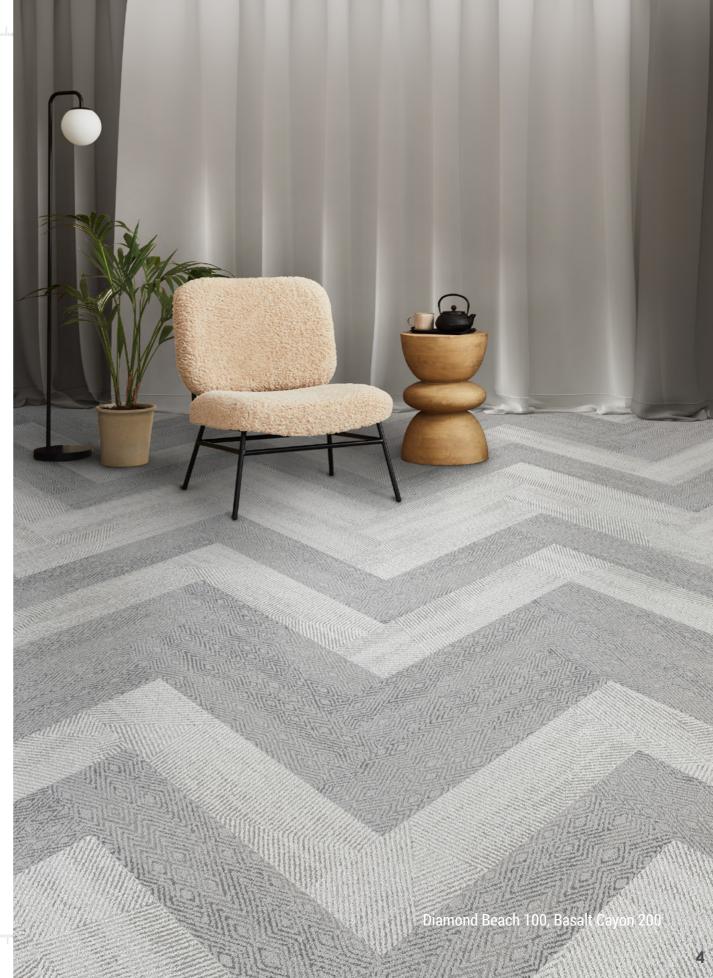

The Northern Edge Collection comprises two products, each showcasing a unique design pattern. These patterns, named Diamond Beach and Basalt Canyon, share a harmonious color palette and adding depth and variety to the collection.

Northern Edge Carpet Tile Collection provides its **two products** with the **same yarn**, accents and color combinations. Nevertheless, both Diamond Beach and Basalt Canyon keep a **strong and solid visual identity.** 