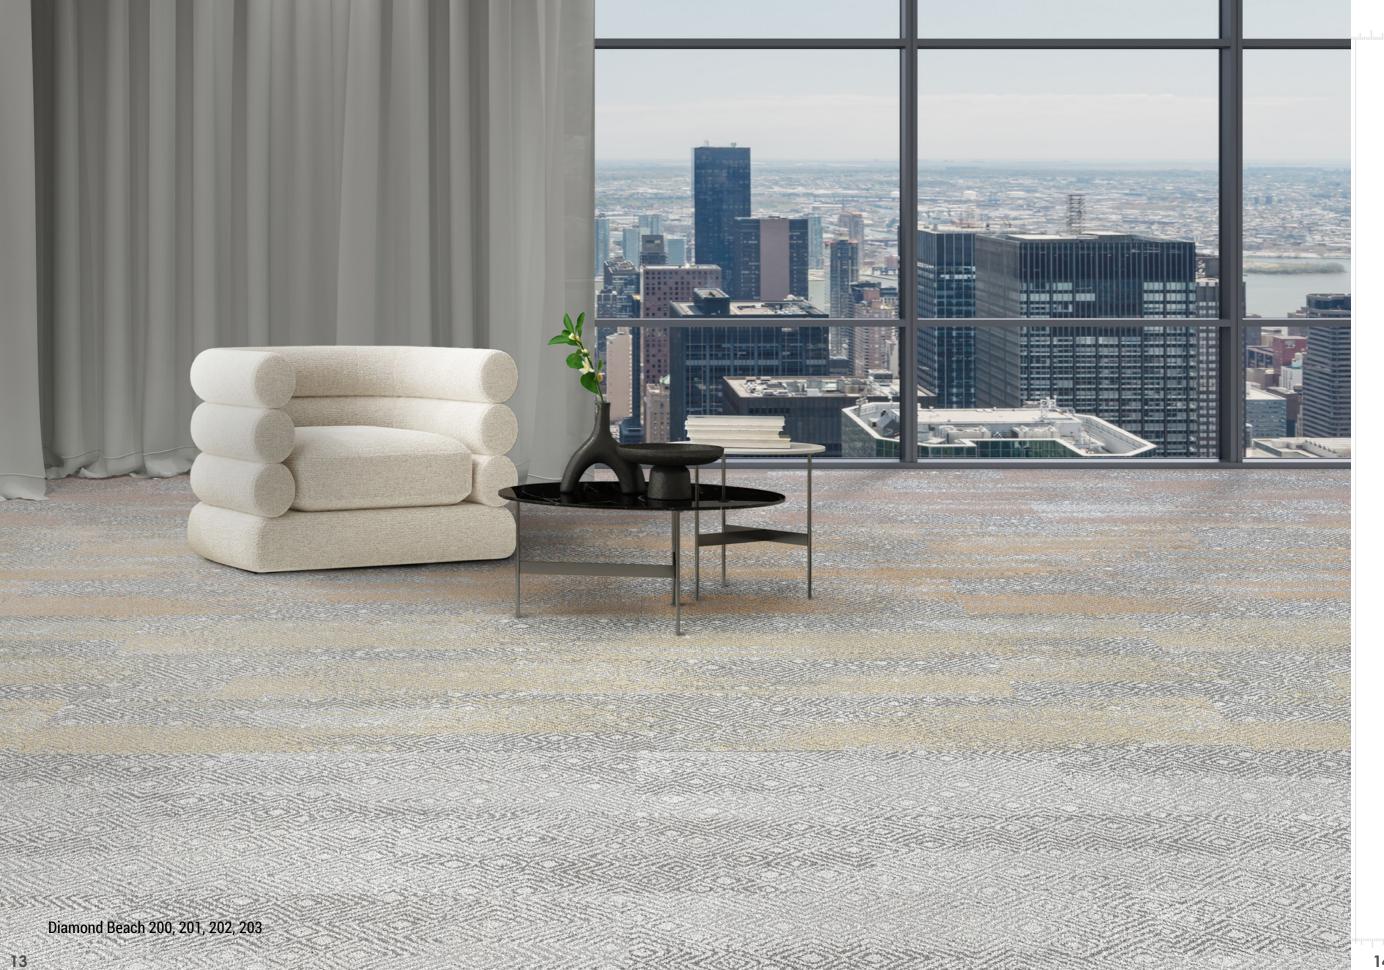

### **02.** DIAMOND BEACH

When the spring comes on the wild northern shore, diamond shaped ice blocks cover the black sand, generating an incredible play of lights and shadows, colors, reflections and contracts that deeply inspired the product pattern. Its strong geometric design comes in 4 different tones of gray as well as 6 pastel tone color accents to create unique strong flooring dynamics for creative and elegant enviroinments.

Diamond Beach, with its creative approach, it is ideal for young spaces - dynamic, striking, innovative and original. It creates a unique effect with its graphic pattern and exciting design in a variety of base colors and fresh accents.