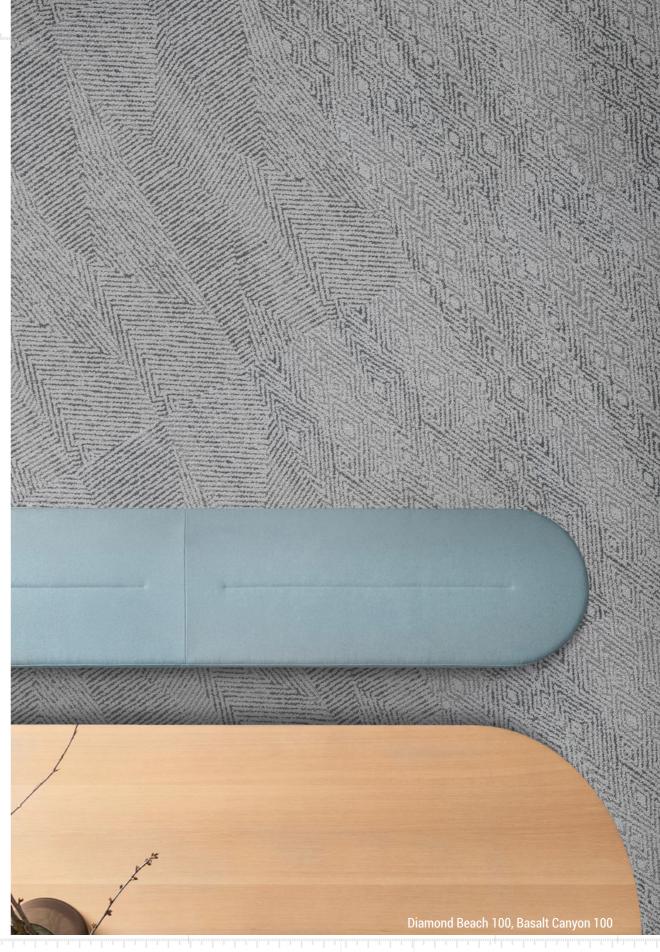

The Northern Edge Collection comprises two products, each showcasing a unique design pattern. These patterns, named Diamond Beach and Basalt Canyon, share a harmonious color palette and adding depth and variety to the collection.

Northern Edge Carpet Tile Collection provides its **two products** with the **same yarn**, accents and color combinations. Nevertheless, both Diamond Beach and Basalt Canyon keep a **strong and solid visual identity.** 

#### Colors

**Diamond Beach 203** 