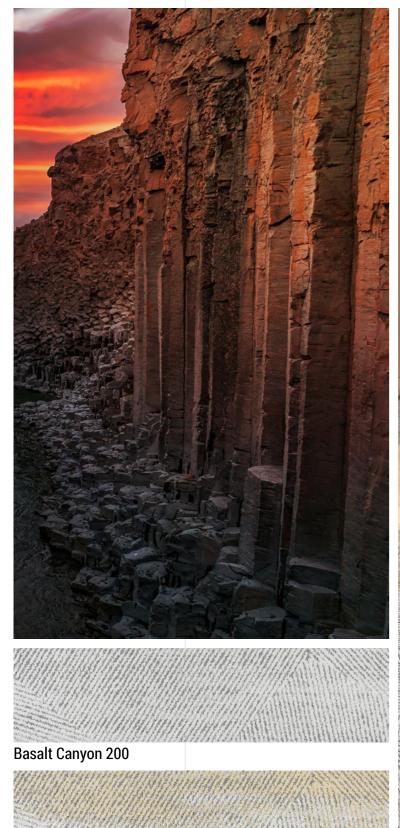

### **03.** BASALT CANYON

Not even the most resistant basaltic rocks can stop the patient flow of the waters. Created centuries ago when incandescent lava met the frozen ocean, today they open up in a series of **rectilinear facets** to let the river pass. Basalt Canyon Carpet Tiles display a patchwork of **linear patterns** in elegant, light, refined, and **sophisticated geometries.** 

Basalt Canyon provides a refined, elegant, and sophisticated solution for your flooring needs. The design is both modern and timeless, sophisticated and elegant, ideal for relaxing areas, refined hallways, premium lounges, private offices, and large highclass areas in general.

Basalt Canyon 201