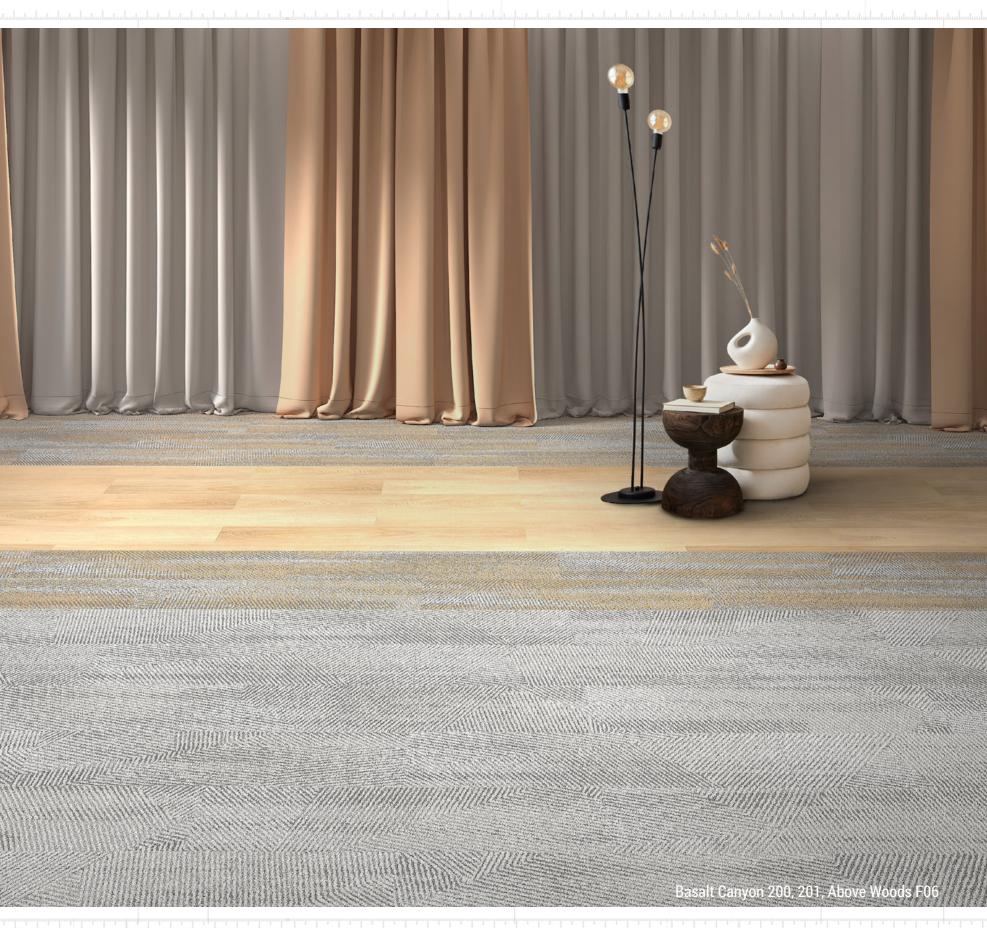

### **03.** BASALT CANYON

Not even the most resistant basaltic rocks can stop the patient flow of the waters. Created centuries ago when incandescent lava met the frozen ocean, today they open up in a series of **rectilinear facets** to let the river pass. Basalt Canyon Carpet Tiles display a patchwork of **linear patterns** in elegant, light, refined, and **sophisticated geometries.** 

Basalt Canyon provides a refined, elegant, and sophisticated solution for your flooring needs. The design is both modern and timeless, sophisticated and elegant, ideal for relaxing areas, refined hallways, premium lounges, private offices, and large highclass areas in general.