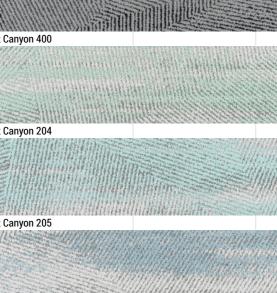

### **03.** BASALT CANYON

Not even the most resistant basaltic rocks can stop the patient flow of the waters. Created centuries ago when incandescent lava met the frozen ocean, today they open up in a series of **rectilinear facets** to let the river pass. Basalt Canyon Carpet Tiles display a patchwork of **linear patterns** in elegant, light, refined, and **sophisticated geometries.** 

Basalt Canyon provides a refined, elegant, and sophisticated solution for your flooring needs. The design is both modern and timeless, sophisticated and elegant, ideal for relaxing areas, refined hallways, premium lounges, private offices, and large highclass areas in general.

Basalt Canyon 201