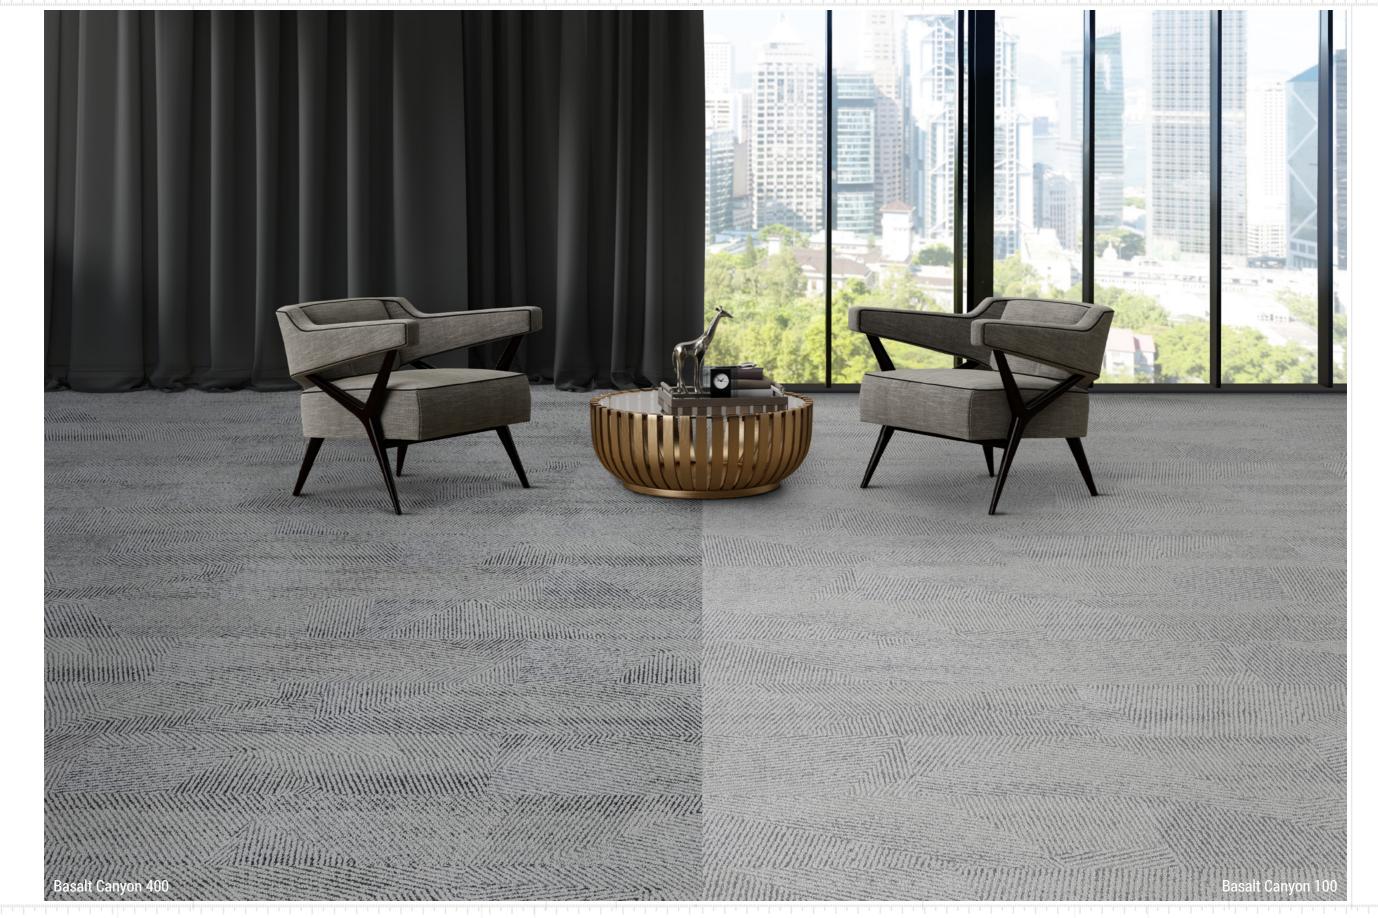

### **03.** BASALT CANYON

Not even the most resistant basaltic rocks can stop the patient flow of the waters. Created centuries ago when incandescent lava met the frozen ocean, today they open up in a series of **rectilinear facets** to let the river pass. Basalt Canyon Carpet Tiles display a patchwork of **linear patterns** in elegant, light, refined, and **sophisticated geometries.** 

Basalt Canyon provides a refined, elegant, and sophisticated solution for your flooring needs. The design is both modern and timeless, sophisticated and elegant, ideal for relaxing areas, refined hallways, premium lounges, private offices, and large highclass areas in general.