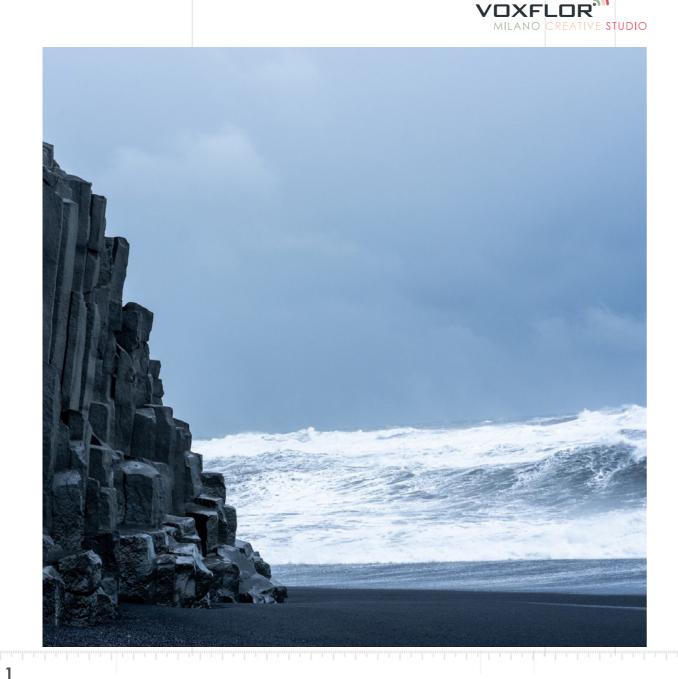

## OT. OUR GOAL

Behind the design of our Northern Edge Collection lies a primal need for adventure. Explore a new continent where the opposites attract each other, exactly as **Diamond Beach** and **Basalt Canyon** represent the ice from the sea and the fire from the Earth Core meeting themselves on a pure land. Find every day **the natural beauty of the world** and start exploring!

### **02.** DIAMOND BEACH

When the spring comes on the wild northern shore, diamond shaped ice blocks cover the black sand, generating an incredible play of lights and shadows, colors, reflections and contracts that deeply inspired the product pattern. Its strong geometric design comes in 4 different tones of gray as well as 6 pastel tone color accents to create unique strong flooring dynamics for creative and elegant enviroinments.

### **03.** BASALT CANYON

Not even the most resistant basaltic rocks can stop the patient flow of the waters. Created centuries ago when incandescent lava met the frozen ocean, today they open up in a series of **rectilinear facets** to let the river pass. Basalt Canyon Carpet Tiles display a patchwork of **linear patterns** in elegant, light, refined, and **sophisticated geometries.** 