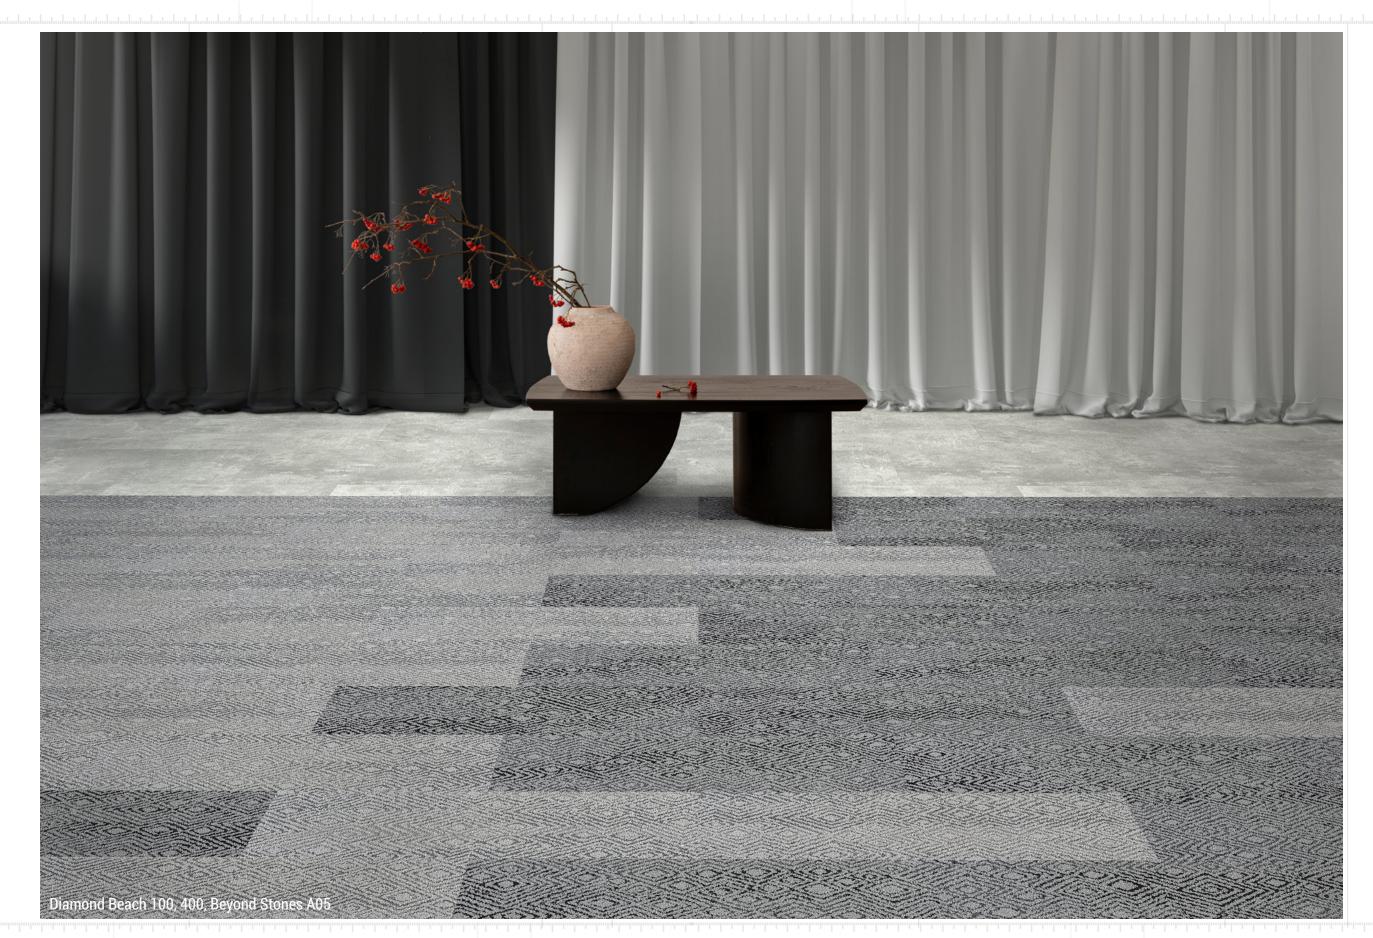

### **02.** DIAMOND BEACH

When the spring comes on the wild northern shore, diamond shaped ice blocks cover the black sand, generating an incredible play of lights and shadows, colors, reflections and contracts that deeply inspired the product pattern. Its strong geometric design comes in 4 different tones of gray as well as 6 pastel tone color accents to create unique strong flooring dynamics for creative and elegant enviroinments.

Diamond Beach, with its creative approach, it is ideal for young spaces - dynamic, striking, innovative and original. It creates a unique effect with its graphic pattern and exciting design in a variety of base colors and fresh accents.

# DIAMOND BEACH