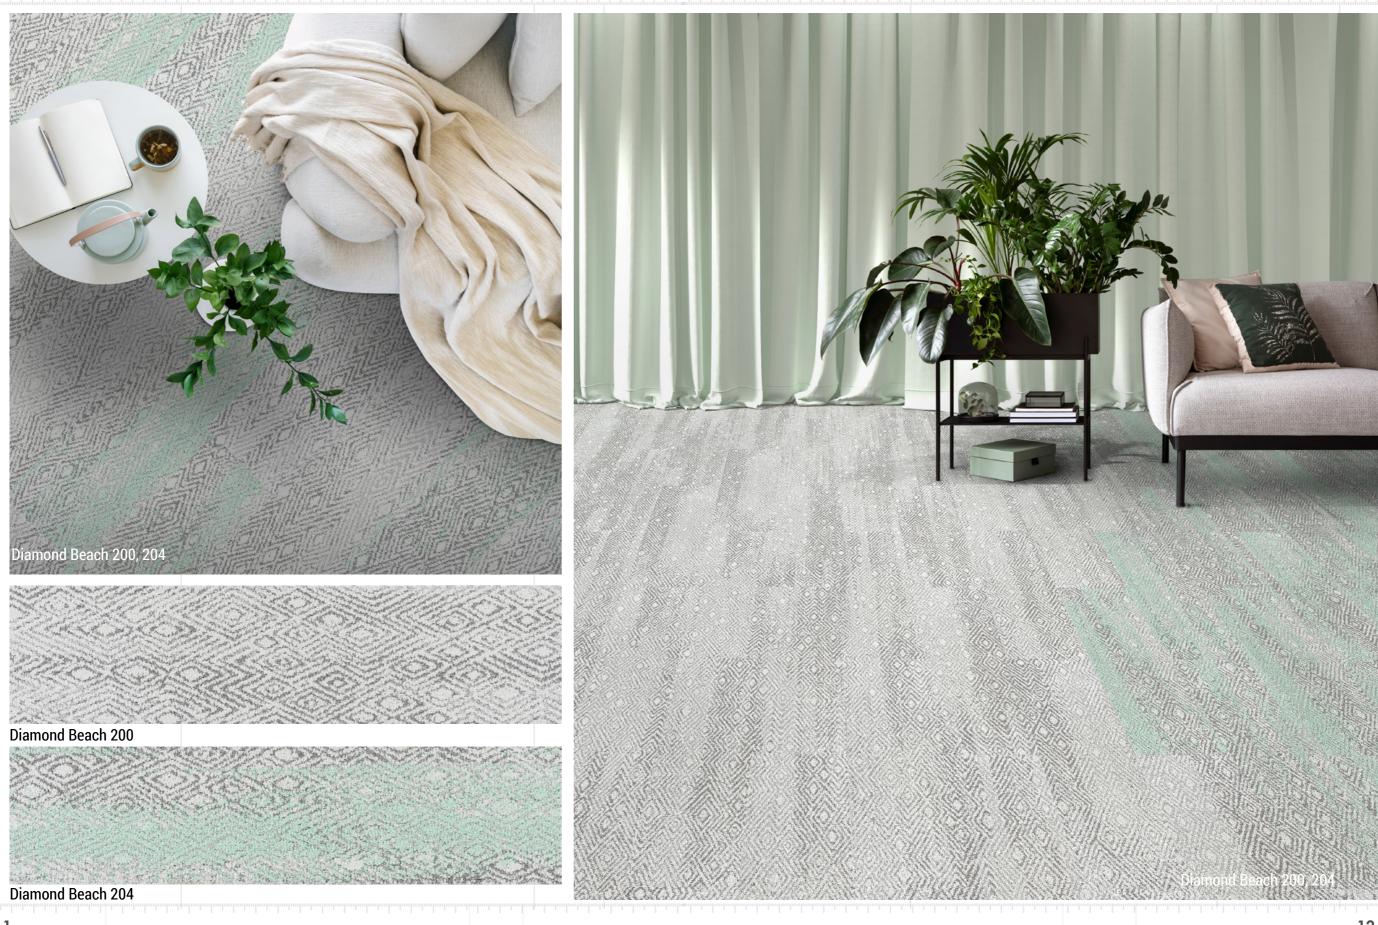

### **02.** DIAMOND BEACH

When the spring comes on the wild northern shore, diamond shaped ice blocks cover the black sand, generating an incredible play of lights and shadows, colors, reflections and contracts that deeply inspired the product pattern. Its strong geometric design comes in 4 different tones of gray as well as 6 pastel tone color accents to create unique strong flooring dynamics for creative and elegant enviroinments.

Diamond Beach, with its creative approach, it is ideal for young spaces - dynamic, striking, innovative and original. It creates a unique effect with its graphic pattern and exciting design in a variety of base colors and fresh accents.